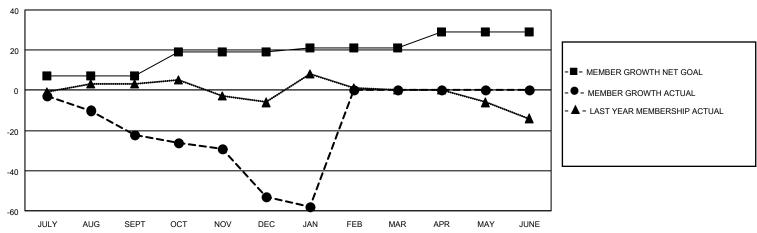

#### GOALS AND ACTUAL MEMBERS CUMULATIVE

| DROPPED CLUBS: 0 |    | 8 CLUBS OF 31 ADDED 1 OR MORE | GENDER DISTRIBUTION       |               |     |
|------------------|----|-------------------------------|---------------------------|---------------|-----|
|                  |    | NEW MEMBERS                   | MALE                      | 638 (68.90%)  |     |
|                  |    |                               | FEMALE                    | 288 (31.10%)  |     |
| DROPPED MEMBERS  |    |                               |                           | , ,           |     |
| DECEASED         | 5  | CLICK HERE FOR CUMULATIVE     | TOTAL FAMILY UNIT MEMBERS |               | 214 |
| CLUB CANCELLED   | 0  | MEMBERSHIP DATA               |                           |               | 400 |
| OTHER            | 67 |                               | FAMILY MEMBER             | S PAYING HALF | 109 |
| TOTAL            | 72 |                               |                           |               |     |